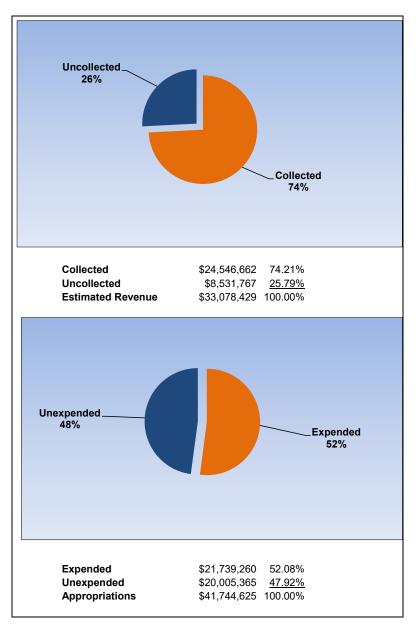

#### **School Nutrition Services**

March 2023 March 2022

|                                                                    |         | School Nutrition Services |                |               |                |
|--------------------------------------------------------------------|---------|---------------------------|----------------|---------------|----------------|
| The School District of Osceola County                              |         |                           |                |               |                |
| Revenue & Expenditures - Budget And Actual                         | Account | Budgeted                  | Amounts        | Actual        | Percentage of  |
| For the Fiscal Year through 03/31/2023                             | Number  | Original                  | Current        | Amounts       | Current Budget |
| REVENUE                                                            |         |                           |                |               |                |
| Federal Direct                                                     | 3100    | 0.00                      | 0.00           | 0.00          | 0.00%          |
| Federal Through State                                              | 3200    | 29,737,129.00             | 29,737,129.00  | 22,555,659.79 | 75.85%         |
| State Sources                                                      | 3300    | 445,500.00                | 445,500.00     | 222,350.00    | 49.91%         |
| Local Sources                                                      | 3400    | 2,895,800.00              | 2,895,800.00   | 1,768,652.45  | 61.08%         |
| Total Revenues                                                     |         | 33,078,429.00             | 33,078,429.00  | 24,546,662.24 | 74.21%         |
| EXPENDITURES                                                       |         |                           |                |               |                |
| Current:                                                           |         |                           |                |               |                |
| Instruction                                                        | 5000    | 0.00                      | 0.00           | 0.00          | 0.00%          |
| Pupil Personnel Services                                           | 6100    | 0.00                      | 0.00           | 0.00          | 0.00%          |
| Instructional Media Services                                       | 6200    | 0.00                      | 0.00           | 0.00          | 0.00%          |
| Instruction and Curriculum Development Services                    | 6300    | 0.00                      | 0.00           | 0.00          | 0.00%          |
| Instructional Staff Training Services                              | 6400    | 0.00                      | 0.00           | 0.00          | 0.00%          |
| Instruction Related Technology                                     | 6500    | 0.00                      | 0.00           | 0.00          | 0.00%          |
| Board                                                              | 7100    | 0.00                      | 0.00           | 0.00          | 0.00%          |
| General Administration                                             | 7200    | 0.00                      | 0.00           | 0.00          | 0.00%          |
| School Administration                                              | 7300    | 0.00                      | 0.00           | 0.00          | 0.00%          |
| Facilities Acquisition and Construction                            | 7400    | 0.00                      | 0.00           | 0.00          | 0.00%          |
| Fiscal Services                                                    | 7500    | 0.00                      | 0.00           | 0.00          | 0.00%          |
| Food Services                                                      | 7600    | 41,744,625.48             | 41,737,694.12  | 21,739,259.50 | 52.09%         |
| Central Services                                                   | 7700    | 0.00                      | 0.00           | 0.00          | 0.00%          |
| Pupil Transportation Services                                      | 7800    | 0.00                      | 0.00           | 0.00          | 0.00%          |
| Operation of Plant                                                 | 7900    | 0.00                      | 0.00           | 0.00          | 0.00%          |
| Maintenance of Plant                                               | 8100    | 0.00                      | 6,931.36       | 0.00          | 0.00%          |
| Administrative Tech Services                                       | 8200    | 0.00                      | 0.00           | 0.00          | 0.00%          |
| Community Services                                                 | 9100    | 0.00                      | 0.00           | 0.00          | 0.00%          |
| Debt Service                                                       | 9200    | 0.00                      | 0.00           | 0.00          | 0.00%          |
| Total Expenditures                                                 |         | 41,744,625.48             | 41,744,625.48  | 21,739,259.50 | 52.08%         |
| Excess (Deficiency) of Revenues Over (Under) Expenditures          |         | (8,666,196.48)            | (8,666,196.48) | 2,807,402.74  |                |
| OTHER FINANCING SOURCES (USES)                                     |         |                           |                |               |                |
| Long-term Debt Proceeds, Sales of Capital Assets, & Loss Recoverie |         | 0.00                      | 0.00           | 0.00          |                |
| Transfers In                                                       | 3600    | 0.00                      | 0.00           | 0.00          |                |
| Transfers Out                                                      | 9700    | 0.00                      | 0.00           | 0.00          |                |
| Total Other Financing Sources (Uses)                               |         | 0.00                      | 0.00           | 0.00          |                |
| Net Change in Fund Balances                                        |         | (8,666,196.48)            | (8,666,196.48) | 2,807,402.74  |                |
| Fund Balances, Prior Year                                          | 2800    | 15,742,424.82             | 15,742,424.82  | 15,742,424.82 |                |
| Adjustment to Fund Balances                                        | 2891    |                           |                |               |                |
| Fund Balances, Current Year                                        | 2700    | 7,076,228.34              | 7,076,228.34   | 18,549,827.56 |                |