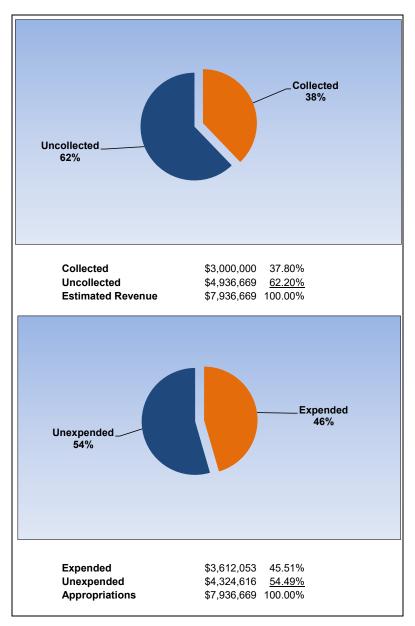

### **Property Casualty Loss Fund**

March 2023 March 2022

|                                                                     |         | Casualty Loss |              |              |                |  |  |
|---------------------------------------------------------------------|---------|---------------|--------------|--------------|----------------|--|--|
| The School District of Osceola County                               |         |               |              |              |                |  |  |
| Revenue & Expenditures - Budget And Actual                          | Account | Budgeted      | Amounts      | Actual       | Percentage of  |  |  |
| For the Fiscal Year through 03/31/2023                              | Number  | Original      | Current      | Amounts      | Current Budget |  |  |
| REVENUE                                                             |         |               |              |              |                |  |  |
| Federal Direct                                                      | 3100    | 0.00          | 0.00         | 0.00         | 0.00%          |  |  |
| Federal Through State                                               | 3200    | 0.00          | 0.00         | 0.00         | 0.00%          |  |  |
| State Sources                                                       | 3300    | 0.00          | 0.00         | 0.00         | 0.00%          |  |  |
| Local Sources                                                       | 3400    | 7,936,669.00  | 7,936,669.00 | 3,000,000.00 | 37.80%         |  |  |
| Total Revenues                                                      |         | 7,936,669.00  | 7,936,669.00 | 3,000,000.00 | 37.80%         |  |  |
| EXPENDITURES                                                        |         |               |              |              |                |  |  |
| Current:                                                            |         |               |              |              |                |  |  |
| Instruction                                                         | 5000    | 0.00          | 0.00         | 0.00         | 0.00%          |  |  |
| Pupil Personnel Services                                            | 6100    | 0.00          | 0.00         | 0.00         | 0.00%          |  |  |
| Instructional Media Services                                        | 6200    | 0.00          | 0.00         | 0.00         | 0.00%          |  |  |
| Instruction and Curriculum Development Services                     | 6300    | 0.00          | 0.00         | 0.00         | 0.00%          |  |  |
| Instructional Staff Training Services                               | 6400    | 0.00          | 0.00         | 0.00         | 0.00%          |  |  |
| Instruction Related Technology                                      | 6500    | 0.00          | 0.00         | 0.00         | 0.00%          |  |  |
| Board                                                               | 7100    | 0.00          | 0.00         | 0.00         | 0.00%          |  |  |
| General Administration                                              | 7200    | 0.00          | 0.00         | 0.00         | 0.00%          |  |  |
| School Administration                                               | 7300    | 0.00          | 0.00         | 0.00         | 0.00%          |  |  |
| Facilities Acquisition and Construction                             | 7400    | 0.00          | 0.00         | 0.00         | 0.00%          |  |  |
| Fiscal Services                                                     | 7500    | 0.00          | 0.00         | 0.00         | 0.00%          |  |  |
| Food Services                                                       | 7600    | 0.00          | 0.00         | 0.00         | 0.00%          |  |  |
| Central Services                                                    | 7700    | 0.00          | 0.00         | 0.00         | 0.00%          |  |  |
| Pupil Transportation Services                                       | 7800    | 0.00          | 0.00         | 0.00         | 0.00%          |  |  |
| Operation of Plant                                                  | 7900    | 0.00          | 0.00         | 0.00         | 0.00%          |  |  |
| Maintenance of Plant                                                | 8100    | 0.00          | 0.00         | 0.00         | 0.00%          |  |  |
| Administrative Tech Services                                        | 8200    | 0.00          | 0.00         | 0.00         | 0.00%          |  |  |
| Community Services                                                  | 9100    | 0.00          | 0.00         | 0.00         | 0.00%          |  |  |
| Debt Service                                                        | 9200    | 0.00          | 0.00         | 0.00         | 0.00%          |  |  |
| Proprietary Expenses                                                | 9900    | 7,936,669.00  | 7,936,669.00 | 3,612,053.28 | 45.51%         |  |  |
| Total Expenditures                                                  |         | 7,936,669.00  | 7,936,669.00 | 3,612,053.28 | 45.51%         |  |  |
| Excess (Deficiency) of Revenues Over (Under) Expenditures           | -       | 0.00          | 0.00         | (612,053.28) |                |  |  |
| OTHER FINANCING SOURCES (USES)                                      |         |               |              | · · · · · ·  |                |  |  |
| Long-term Debt Proceeds, Sales of Capital Assets, & Loss Recoveries | 3700    | 0.00          | 0.00         | 0.00         |                |  |  |
| Transfers In                                                        | 3600    | 0.00          | 0.00         | 0.00         |                |  |  |
| Transfers Out                                                       | 9700    | 0.00          | 0.00         | 0.00         |                |  |  |
| Total Other Financing Sources (Uses)                                |         | 0.00          | 0.00         | 0.00         |                |  |  |
| Change in Net Assets                                                |         | 0.00          | 0.00         | (612,053.28) |                |  |  |
| Net Assets, Prior Year                                              | 2800    | 1,881,560.61  | 1,881,560.61 | 1,881,560.61 |                |  |  |
| Adjustment to Net Assets                                            | 2891    |               |              | •            |                |  |  |
| Net Assets, Current Year                                            | 2700    | 1,881,560.61  | 1,881,560.61 | 1,269,507.33 |                |  |  |