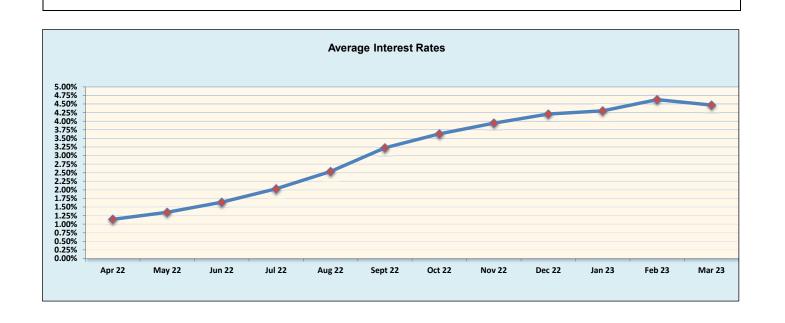

## Investment Summary March 2023

|                                                   | Amou              | Interest<br>Rate  |       |
|---------------------------------------------------|-------------------|-------------------|-------|
| Cash Equivalents:                                 |                   |                   |       |
| State Board of Administration (SBA) Florida Prime | \$<br>241,717,584 |                   | 4.84% |
| Florida PALM                                      | \$<br>18,615,062  |                   | 4.92% |
| Money Market                                      | \$<br>29,912      |                   | 4.33% |
| Total Cash Equivalents                            |                   | \$<br>260,362,559 |       |
|                                                   |                   |                   |       |
| Investments:                                      |                   |                   |       |
| Sinking Fund (QSCB)                               | \$<br>28,041,893  |                   | 1.91% |
| Investment - Surplus                              | \$<br>251,807,236 |                   | 4.33% |
| Investment - FL Palms                             | \$<br>19,900,000  |                   | 4.92% |
| Investment-FIT                                    | \$<br>107,912,180 |                   | 4.47% |
| SBE Debt Service (CO&DS) Fund                     | \$<br>28,860      |                   | 1.01% |
| Total Investments                                 |                   | \$<br>407,690,169 |       |
| Total/Average - Cash Equivalents and Investments  |                   | \$<br>668,052,727 | 4.47% |