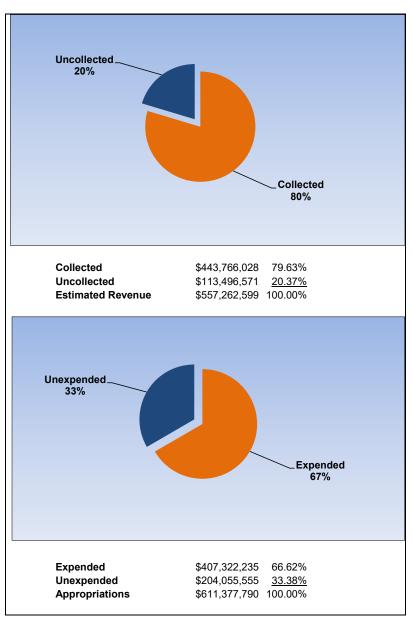

#### **General Fund**

March 2023 March 2022

|                                                                     |         | General Fund    |                 |                |                |  |
|---------------------------------------------------------------------|---------|-----------------|-----------------|----------------|----------------|--|
| The School District of Osceola County                               |         |                 |                 |                |                |  |
| Revenue & Expenditures - Budget And Actual                          | Account | Budgeted        | Amounts         | Actual         | Percentage of  |  |
| For the Fiscal Year through 03/31/2023                              | Number  | Original        | Current         | Amounts        | Current Budget |  |
| REVENUE                                                             |         | -               |                 |                | _              |  |
| Federal Direct                                                      | 3100    | 570,000.00      | 1,107,805.77    | 676,740.23     | 61.09%         |  |
| Federal Through State                                               | 3200    | 2,000,000.00    | 1,630,006.00    | 545,545.73     | 33.47%         |  |
| State Sources                                                       | 3300    | 421,934,298.00  | 412,427,656.25  | 314,237,678.07 | 76.19%         |  |
| Local Sources                                                       | 3400    | 183,045,033.31  | 186,353,183.70  | 174,118,859.79 | 93.43%         |  |
| Total Revenues                                                      |         | 607,549,331.31  | 601,518,651.72  | 489,578,823.82 | 81.39%         |  |
| EXPENDITURES                                                        |         |                 |                 |                |                |  |
| Current:                                                            |         |                 |                 |                |                |  |
| Instruction                                                         | 5000    | 436,024,156.35  | 430,272,638.10  | 279,092,492.31 | 64.86%         |  |
| Pupil Personnel Services                                            | 6100    | 31,982,989.91   | 31,982,989.91   | 22,414,981.77  | 70.08%         |  |
| Instructional Media Services                                        | 6200    | 6,139,302.57    | 6,139,302.57    | 3,539,710.34   | 57.66%         |  |
| Instruction and Curriculum Development Services                     | 6300    | 19,659,916.05   | 19,665,913.35   | 13,540,917.01  | 68.85%         |  |
| Instructional Staff Training Services                               | 6400    | 6,150,560.55    | 6,255,361.55    | 4,240,196.75   | 67.78%         |  |
| Instruction Related Technology                                      | 6500    | 2,459,084.00    | 2,459,084.00    | 1,738,735.26   | 70.71%         |  |
| Board                                                               | 7100    | 1,619,858.82    | 1,619,858.82    | 1,225,573.68   | 75.66%         |  |
| General Administration                                              | 7200    | 2,244,639.69    | 2,264,514.69    | 1,668,155.07   | 73.67%         |  |
| School Administration                                               | 7300    | 27,992,025.35   | 27,992,025.35   | 21,189,731.14  | 75.70%         |  |
| Facilities Acquisition and Construction                             | 7400    | 15,507,198.49   | 14,463,599.74   | 10,947,461.66  | 75.69%         |  |
| Fiscal Services                                                     | 7500    | 2,629,511.51    | 2,629,511.51    | 2,078,479.98   | 79.04%         |  |
| Food Services                                                       | 7600    | 446,563.75      | 446,563.75      | 377,371.06     | 84.51%         |  |
| Central Services                                                    | 7700    | 9,120,529.19    | 9,166,487.23    | 7,495,878.58   | 81.77%         |  |
| Pupil Transportation Services                                       | 7800    | 29,101,219.69   | 29,101,219.69   | 19,995,837.95  | 68.71%         |  |
| Operation of Plant                                                  | 7900    | 46,024,039.92   | 46,175,916.75   | 34,805,746.46  | 75.38%         |  |
| Maintenance of Plant                                                | 8100    | 12,328,090.46   | 12,714,019.70   | 8,289,700.82   | 65.20%         |  |
| Administrative Tech Services                                        | 8200    | 5,820,630.96    | 5,820,630.96    | 3,954,193.43   | 67.93%         |  |
| Community Services                                                  | 9100    | 5,431,294.63    | 5,481,294.63    | 2,969,166.80   | 54.17%         |  |
| Debt Service                                                        | 9200    | 0.00            | 0.00            | 0.00           | 0.00%          |  |
| Total Expenditures                                                  |         | 660,681,611.89  | 654,650,932.30  | 439,564,330.07 | 67.14%         |  |
| Excess (Deficiency) of Revenues Over (Under) Expenditures           |         | (53,132,280.58) | (53,132,280.58) | 50,014,493.75  |                |  |
| OTHER FINANCING SOURCES (USES)                                      |         |                 |                 |                |                |  |
| Long-term Debt Proceeds, Sales of Capital Assets, & Loss Recoveries |         | 100,000.00      | 100,000.00      | 157,822.92     |                |  |
| Transfers In                                                        | 3600    | 24,484,224.00   | 24,484,224.00   | 8,412,246.74   |                |  |
| Transfers Out                                                       | 9700    | (3,000,000.00)  | (3,000,000.00)  | 0.00           |                |  |
| Total Other Financing Sources (Uses)                                |         | 21,584,224.00   | 21,584,224.00   | 8,570,069.66   |                |  |
| Net Change in Fund Balances                                         |         | (31,548,056.58) | (31,548,056.58) | 58,584,563.41  |                |  |
| Fund Balances, Prior Year                                           | 2800    | 87,670,314.90   | 87,670,314.90   | 87,670,314.90  |                |  |
| Adjustment to Fund Balances                                         | 2891    |                 |                 |                |                |  |
| Fund Balances, Current Year                                         | 2700    | 56,122,258.32   | 56,122,258.32   | 146,254,878.31 |                |  |