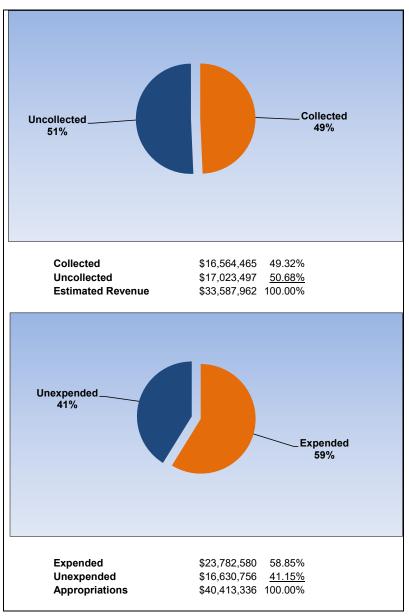

| \$<br>28,041,893  |                   | 1.91% |
| Investment - Surplus                              | \$<br>251,807,236 |                   | 4.33% |
| Investment - FL Palms                             | \$<br>19,900,000  |                   | 4.92% |
| Investment-FIT                                    | \$<br>107,912,180 |                   | 4.47% |
| SBE Debt Service (CO&DS) Fund                     | \$<br>28,860      |                   | 1.01% |
| Total Investments                                 |                   | \$<br>407,690,169 |       |
| Total/Average - Cash Equivalents and Investments  |                   | \$<br>668,052,727 | 4.47% |



#### **General Fund**

March 2023 March 2022





#### **School Nutrition Services**

March 2023 March 2022





#### **Health Insurance Fund**

March 2023 March 2022





### **Property Casualty Loss Fund**

March 2023 March 2022