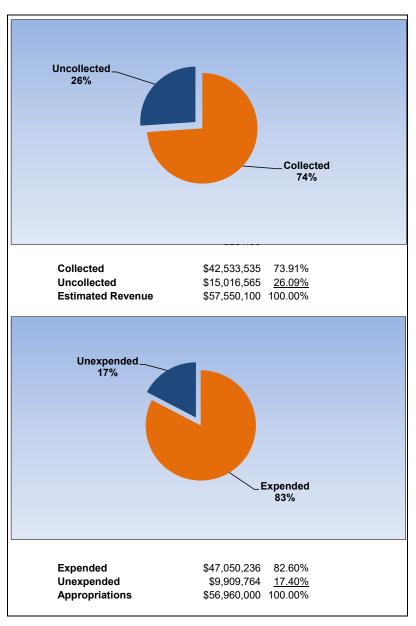

| 1.91% |
| Investment - Surplus                              | \$<br>251,807,236 |                   | 4.33% |
| Investment - FL Palms                             | \$<br>19,900,000  |                   | 4.92% |
| Investment-FIT                                    | \$<br>107,912,180 |                   | 4.47% |
| SBE Debt Service (CO&DS) Fund                     | \$<br>28,860      |                   | 1.01% |
| Total Investments                                 |                   | \$<br>407,690,169 |       |
| Total/Average - Cash Equivalents and Investments  |                   | \$<br>668,052,727 | 4.47% |



#### **General Fund**

March 2023 March 2022





#### **School Nutrition Services**

March 2023 March 2022





#### **Health Insurance Fund**

March 2023 March 2022





### **Property Casualty Loss Fund**

March 2023 March 2022