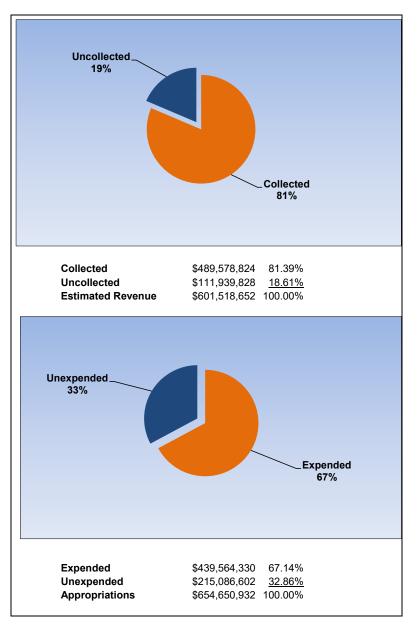

#### **General Fund**

March 2023 March 2022

|                                                                     |         | General Fund    |                 |                |                |  |
|---------------------------------------------------------------------|---------|-----------------|-----------------|----------------|----------------|--|
| The School District of Osceola County                               |         |                 |                 |                |                |  |
| Revenue & Expenditures - Budget And Actual                          | Account | Budgeted        | Amounts         | Actual         | Percentage of  |  |
| For the Fiscal Year through 03/31/2023                              | Number  | Original        | Current         | Amounts        | Current Budget |  |
| REVENUE                                                             |         | -               |                 |                | _              |  |
| Federal Direct                                                      | 3100    | 570,000.00      | 1,107,805.77    | 676,740.23     | 61.09%         |  |
| Federal Through State                                               | 3200    | 2,000,000.00    | 1,630,006.00    | 545,545.73     | 33.47%         |  |
| State Sources                                                       | 3300    | 421,934,298.00  | 412,427,656.25  | 314,237,678.07 | 76.19%         |  |
| Local Sources                                                       | 3400    | 183,045,033.31  | 186,353,183.70  | 174,118,859.79 | 93.43%         |  |
| Total Revenues                                                      |         | 607,549,331.31  | 601,518,651.72  | 489,578,823.82 | 81.39%         |  |
| EXPENDITURES                                                        |         |                 |                 |                |                |  |
| Current:                                                            |         |                 |                 |                |                |  |
| Instruction                                                         | 5000    | 436,024,156.35  | 430,272,638.10  | 279,092,492.31 | 64.86%         |  |
| Pupil Personnel Services                                            | 6100    | 31,982,989.91   | 31,982,989.91   | 22,414,981.77  | 70.08%         |  |
| Instructional Media Services                                        | 6200    | 6,139,302.57    | 6,139,302.57    | 3,539,710.34   | 57.66%         |  |
| Instruction and Curriculum Development Services                     | 6300    | 19,659,916.05   | 19,665,913.35   | 13,540,917.01  | 68.85%         |  |
| Instructional Staff Training Services                               | 6400    | 6,150,560.55    | 6,255,361.55    | 4,240,196.75   | 67.78%         |  |
| Instruction Related Technology                                      | 6500    | 2,459,084.00    | 2,459,084.00    | 1,738,735.26   | 70.71%         |  |
| Board                                                               | 7100    | 1,619,858.82    | 1,619,858.82    | 1,225,573.68   | 75.66%         |  |
| General Administration                                              | 7200    | 2,244,639.69    | 2,264,514.69    | 1,668,155.07   | 73.67%         |  |
| School Administration                                               | 7300    | 27,992,025.35   | 27,992,025.35   | 21,189,731.14  | 75.70%         |  |
| Facilities Acquisition and Construction                             | 7400    | 15,507,198.49   | 14,463,599.74   | 10,947,461.66  | 75.69%         |  |
| Fiscal Services                                                     | 7500    | 2,629,511.51    | 2,629,511.51    | 2,078,479.98   | 79.04%         |  |
| Food Services                                                       | 7600    | 446,563.75      | 446,563.75      | 377,371.06     | 84.51%         |  |
| Central Services                                                    | 7700    | 9,120,529.19    | 9,166,487.23    | 7,495,878.58   | 81.77%         |  |
| Pupil Transportation Services                                       | 7800    | 29,101,219.69   | 29,101,219.69   | 19,995,837.95  | 68.71%         |  |
| Operation of Plant                                                  | 7900    | 46,024,039.92   | 46,175,916.75   | 34,805,746.46  | 75.38%         |  |
| Maintenance of Plant                                                | 8100    | 12,328,090.46   | 12,714,019.70   | 8,289,700.82   | 65.20%         |  |
| Administrative Tech Services                                        | 8200    | 5,820,630.96    | 5,820,630.96    | 3,954,193.43   | 67.93%         |  |
| Community Services                                                  | 9100    | 5,431,294.63    | 5,481,294.63    | 2,969,166.80   | 54.17%         |  |
| Debt Service                                                        | 9200    | 0.00            | 0.00            | 0.00           | 0.00%          |  |
| Total Expenditures                                                  |         | 660,681,611.89  | 654,650,932.30  | 439,564,330.07 | 67.14%         |  |
| Excess (Deficiency) of Revenues Over (Under) Expenditures           |         | (53,132,280.58) | (53,132,280.58) | 50,014,493.75  |                |  |
| OTHER FINANCING SOURCES (USES)                                      |         |                 |                 |                |                |  |
| Long-term Debt Proceeds, Sales of Capital Assets, & Loss Recoveries |         | 100,000.00      | 100,000.00      | 157,822.92     |                |  |
| Transfers In                                                        | 3600    | 24,484,224.00   | 24,484,224.00   | 8,412,246.74   |                |  |
| Transfers Out                                                       | 9700    | (3,000,000.00)  | (3,000,000.00)  | 0.00           |                |  |
| Total Other Financing Sources (Uses)                                |         | 21,584,224.00   | 21,584,224.00   | 8,570,069.66   |                |  |
| Net Change in Fund Balances                                         |         | (31,548,056.58) | (31,548,056.58) | 58,584,563.41  |                |  |
| Fund Balances, Prior Year                                           | 2800    | 87,670,314.90   | 87,670,314.90   | 87,670,314.90  |                |  |
| Adjustment to Fund Balances                                         | 2891    |                 |                 |                |                |  |
| Fund Balances, Current Year                                         | 2700    | 56,122,258.32   | 56,122,258.32   | 146,254,878.31 |                |  |