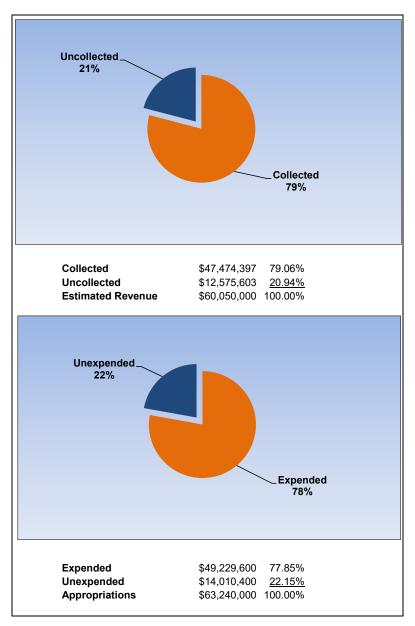

#### **Health Insurance Fund**

March 2023 March 2022

|                                                                     |         | Health Insurance |                |                |                |  |  |  |
|---------------------------------------------------------------------|---------|------------------|----------------|----------------|----------------|--|--|--|
| The School District of Osceola County                               |         |                  |                |                |                |  |  |  |
| Revenue & Expenditures - Budget And Actual                          | Account | Budgeted         | Amounts        | Actual         | Percentage of  |  |  |  |
| For the Fiscal Year through 03/31/2023                              | Number  | Original         | Current        | Amounts        | Current Budget |  |  |  |
| REVENUE                                                             |         |                  |                |                |                |  |  |  |
| Federal Direct                                                      | 3100    | 0.00             | 0.00           | 0.00           | 0.00%          |  |  |  |
| Federal Through State                                               | 3200    | 0.00             | 0.00           | 0.00           | 0.00%          |  |  |  |
| State Sources                                                       | 3300    | 0.00             | 0.00           | 0.00           | 0.00%          |  |  |  |
| Local Sources                                                       | 3400    | 57,050,000.00    | 57,050,000.00  | 47,474,396.70  | 83.22%         |  |  |  |
| Total Revenues                                                      |         | 57,050,000.00    | 57,050,000.00  | 47,474,396.70  | 83.22%         |  |  |  |
| EXPENDITURES                                                        |         |                  |                |                |                |  |  |  |
| Current:                                                            |         |                  |                |                |                |  |  |  |
| Instruction                                                         | 5000    | 0.00             | 0.00           | 0.00           | 0.00%          |  |  |  |
| Pupil Personnel Services                                            | 6100    | 0.00             | 0.00           | 0.00           | 0.00%          |  |  |  |
| Instructional Media Services                                        | 6200    | 0.00             | 0.00           | 0.00           | 0.00%          |  |  |  |
| Instruction and Curriculum Development Services                     | 6300    | 0.00             | 0.00           | 0.00           | 0.00%          |  |  |  |
| Instructional Staff Training Services                               | 6400    | 0.00             | 0.00           | 0.00           | 0.00%          |  |  |  |
| Instruction Related Technology                                      | 6500    | 0.00             | 0.00           | 0.00           | 0.00%          |  |  |  |
| Board                                                               | 7100    | 0.00             | 0.00           | 0.00           | 0.00%          |  |  |  |
| General Administration                                              | 7200    | 0.00             | 0.00           | 0.00           | 0.00%          |  |  |  |
| School Administration                                               | 7300    | 0.00             | 0.00           | 0.00           | 0.00%          |  |  |  |
| Facilities Acquisition and Construction                             | 7400    | 110,000.00       | 110,000.00     | 8,836.12       | 8.03%          |  |  |  |
| Fiscal Services                                                     | 7500    | 0.00             | 0.00           | 0.00           | 0.00%          |  |  |  |
| Food Services                                                       | 7600    | 0.00             | 0.00           | 0.00           | 0.00%          |  |  |  |
| Central Services                                                    | 7700    | 0.00             | 0.00           | 0.00           | 0.00%          |  |  |  |
| Pupil Transportation Services                                       | 7800    | 0.00             | 0.00           | 0.00           | 0.00%          |  |  |  |
| Operation of Plant                                                  | 7900    | 0.00             | 0.00           | 0.00           | 0.00%          |  |  |  |
| Maintenance of Plant                                                | 8100    | 0.00             | 0.00           | 0.00           | 0.00%          |  |  |  |
| Administrative Tech Services                                        | 8200    | 0.00             | 0.00           | 0.00           | 0.00%          |  |  |  |
| Community Services                                                  | 9100    | 0.00             | 0.00           | 0.00           | 0.00%          |  |  |  |
| Debt Service                                                        | 9200    | 0.00             | 0.00           | 0.00           | 0.00%          |  |  |  |
| Proprietary Expenses                                                | 9900    | 63,130,000.00    | 63,130,000.00  | 49,220,763.94  | 77.97%         |  |  |  |
| Total Expenditures                                                  |         | 63,240,000.00    | 63,240,000.00  | 49,229,600.06  | 77.85%         |  |  |  |
| Excess (Deficiency) of Revenues Over (Under) Expenditures           |         | (6,190,000.00)   | (6,190,000.00) | (1,755,203.36) |                |  |  |  |
| OTHER FINANCING SOURCES (USES)                                      |         |                  |                |                |                |  |  |  |
| Long-term Debt Proceeds, Sales of Capital Assets, & Loss Recoveries |         | 0.00             | 0.00           | 0.00           |                |  |  |  |
| Transfers In                                                        | 3600    | 3,000,000.00     | 3,000,000.00   | 0.00           |                |  |  |  |
| Transfers Out                                                       | 9700    | 0.00             | 0.00           | 0.00           |                |  |  |  |
| Total Other Financing Sources (Uses)                                |         | 3,000,000.00     | 3,000,000.00   | 0.00           |                |  |  |  |
| Change in Net Assets                                                |         | (3,190,000.00)   | (3,190,000.00) | (1,755,203.36) |                |  |  |  |
| Net Assets, Prior Year                                              | 2800    | 13,883,929.17    | 13,883,929.17  | 13,883,929.17  |                |  |  |  |
| Adjustment to Net Assets                                            | 2891    |                  |                |                |                |  |  |  |
| Net Assets, Current Year                                            | 2700    | 10,693,929.17    | 10,693,929.17  | 12,128,725.81  |                |  |  |  |